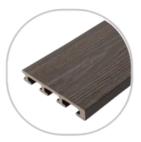

## PROFILES-DUAL TONE

STARTER BOARD

## PRODUCT INFORMATION AND WARRANTY

Composition: Polyethylene (HDPE) 35-40%, Bamboo fibre 55-60%

Plank Sizes:

IS Grooved Board: 137 x 23.4 mm
IS Starter Board: 137 x 23.4 mm
Dual Tone Grooved Board: 139 x 23.4 mm
Dual Tone Grooved Board: 139 x 23.4 mm
Trim Facia Board: 148 x 11 mm
Clad Facia Board: 246 x 16 mm