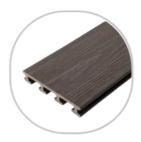

## PROFILES-DUAL TONE

STARTER BOARD

## PRODUCT INFORMATION AND WARRANTY

Composition: Polyethylene (HDPE) 35-40%, Bamboo fibre 55-60%

Plank Sizes:

IS Grooved Board: 137 x 23.4 mm
IS Starter Board: 137 x 23.4 mm
Dual Tone Grooved Board: 139 x 23.4 mm
Dual Tone Grooved Board: 139 x 23.4 mm
Trim Facia Board: 148 x 11 mm
Clad Facia Board: 246 x 16 mm