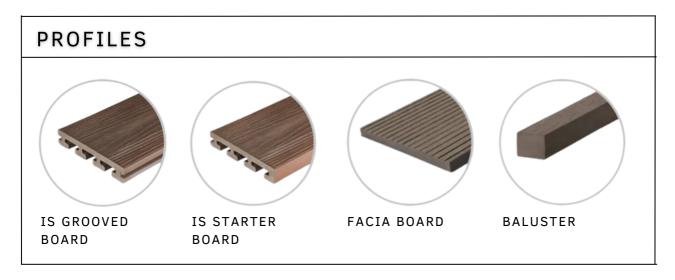

## PROFILES-DUAL TONE

STARTER BOARD

## PRODUCT INFORMATION AND WARRANTY

Composition: Polyethylene (HDPE) 35-40%, Bamboo fibre 55-60%

Plank Sizes:

IS Grooved Board: 137 x 23.4 mm
IS Starter Board: 137 x 23.4 mm
Dual Tone Grooved Board: 139 x 23.4 mm
Dual Tone Grooved Board: 139 x 23.4 mm
Trim Facia Board: 148 x 11 mm
Clad Facia Board: 246 x 16 mm