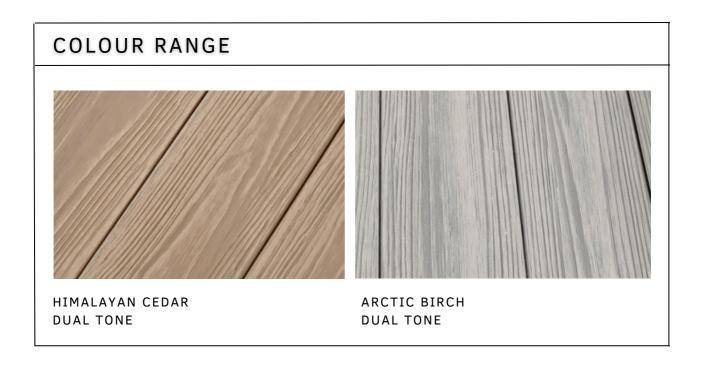

#### Compositions

Olyvinylchloride(PVC) 50%, CalciumCarbonate(CaCO3) 31%, Acrylonitrile-butyl acrylate-styrene copolymer 9%, Glass Fibre 1%

| Plank Sizes:            |                |
|-------------------------|----------------|
| Grooved deck Board      | 144.9mm x 21mm |
| Square-edged deck board | 140mm x 24mm   |
| Grooved deck board      | 140mm x 24mm   |
| Grooved deck board      | 190mm x 24mm   |
| Square-edged deck board | 190mm x 24mm   |
| Warranty                | 30 years       |
|                         |                |