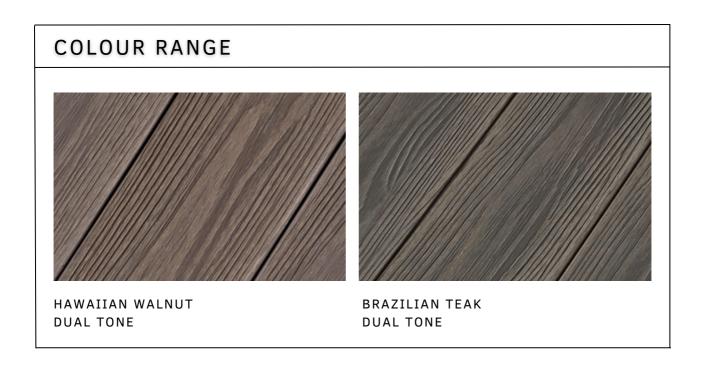

## PRODUCT INFORMATION AND WARRANTY

Colors Finishes Dimensions Profile Joint Spacing Material Weight Fasteners Certifications Warranty Brazilian Teak, Hawaiian Walnut Sculpted Grain 5450 x 140 x 24 mm Grooved, Single Side 300 mm Bamboo-pvc composite 2.33 kg/m HULK S9 and Chain hidden clip FSC® 30 years