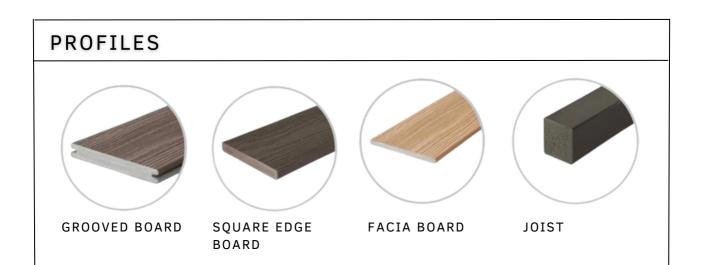

## PRODUCT INFORMATION AND WARRANTY

Colors Finishes Dimensions Profile Joint Spacing Material Weight Fasteners Certifications Warranty Brazilian Teak, Hawaiian Walnut Sculpted Grain 5450 x 140 x 24 mm Grooved, Single Side 300 mm Bamboo-pvc composite 2.33 kg/m HULK S9 and Chain hidden clip FSC® 30 years